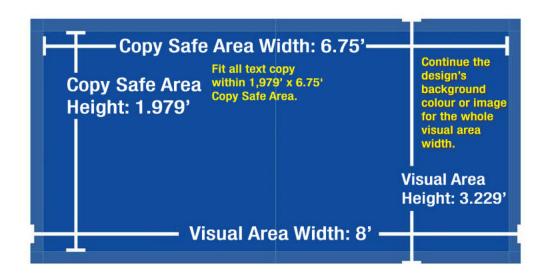

## Design File Requirements

- Work at 1/12 scale in the CMYK colour space: 1 inch (at 600ppi in the design file) = 1 foot (at 50ppi on the print).
- Any bitmap images placed in an Adobe Illustrator (CS5 or CS6 only) design file must be CMYK at 600ppi, 1/12 scale: 1 inch (at 600ppi in the design file) = 1 foot (at 50ppi on the print). All fonts must be converted to curves/outlines, all linked bitmap images included.
- Blacks must be "rich black": 50% (C)yan, 50% (M)agenta, 50% (Y)ellow, 100% (K)black.

**TIFF** Must be in CMYK at 600ppi, 1/12 scale: 1 inch (at 600ppi in the design file) = 1 foot (at 50ppi on the print). Use the templates for bleed area size, visual area size and copy safe area dimensions.