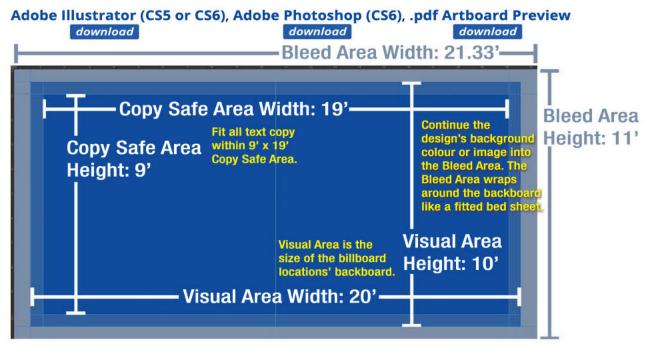

### **Design File Requirements**

Work at 1/12 scale in the CMYK colour space: 1 inch (at 600ppi in the design file)
= 1 foot (at 50ppi on the print).
Any bitmap images placed in an Adobe Illustrator (CS5 or CS6 only) design file must be CMYK at 600ppi, 1/12 scale:
1 inch (at 600ppi in the design file) =
1 foot (at 50ppi on the print). All fonts must be converted to curves/outlines, all linked bitmap images included.
Blacks must be "rich black": 50% (C)yan, 50% (M)agenta, 50% (Y)ellow, 100% (K)black.
Do not print/include template info or

crop marks in final design file output.

### Acceptable Design File Formats

**PDF** A press-ready PDF file, generated using the Coast Outdoor Production PDF output preset is preferred. To use the Coast Outdoor Production PDF profile, copy the **"CoastOutdoorProduction.joboptions" file** into the correct location for your operating system: *MAC:* Library>Application Support>Adobe>Adobe PDF>Settings, *Mac OS:* User/[username]/Library/Application Support/Adobe/ Adobe PDF/Settings *Vista/Windows 7/Windows 10:* Users/[username]/AppData/Roaming/Adobe/Adobe PDF/Settings *download* 

**Adobe Illustrator** Adobe Illustrator **CS5 or CS6 only**, in .ai native file format. All fonts must be converted to curves/outlines and all linked bitmap images must be included.

**TIFF** Must be in CMYK at 600ppi, 1/12 scale: 1 inch (at 600ppi in the design file) = 1 foot (at 50ppi on the print). Use the templates for bleed area size, visual area size and copy safe area dimensions.